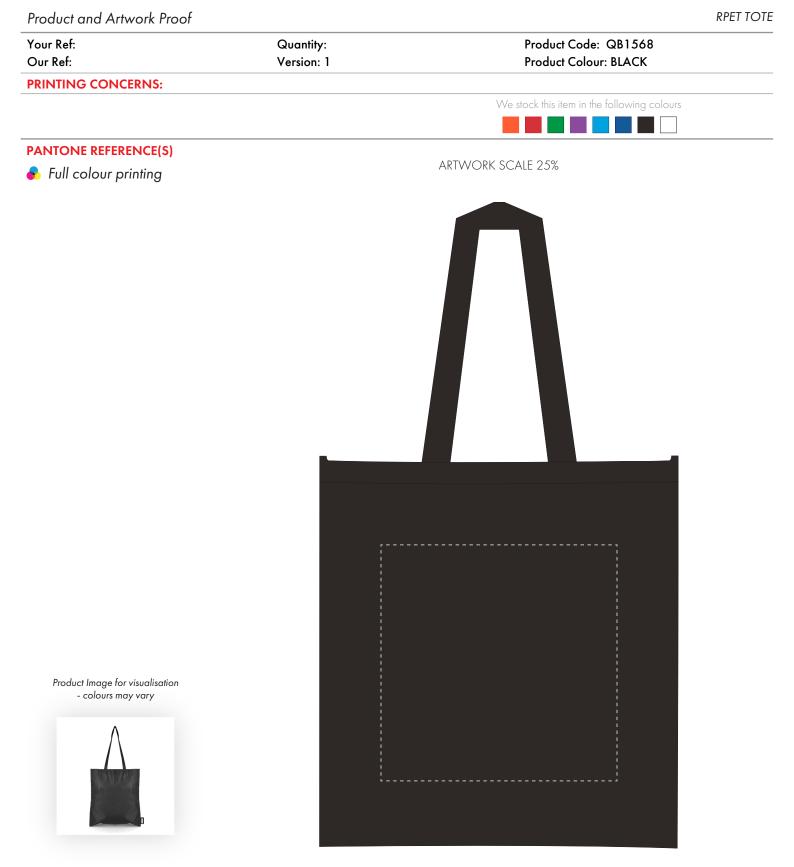

The dashed line is to demonstrate print area and will not appear on your printed item